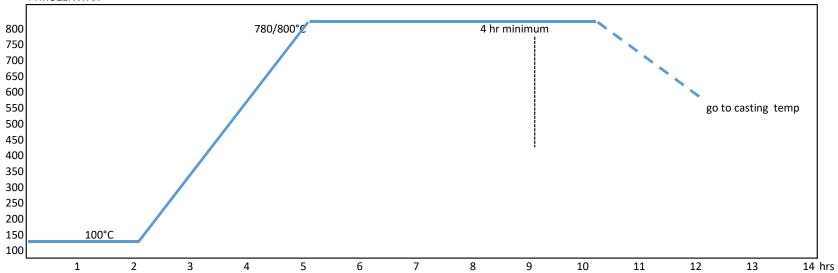

http://www.certus-int.com/product.php?kat=investment-powders&mod=prestige-optima

https://www.ransom-randolph.com/plasticast-pt

water ratio suggested 40%

4 hour settle time (waiting time) for the flask