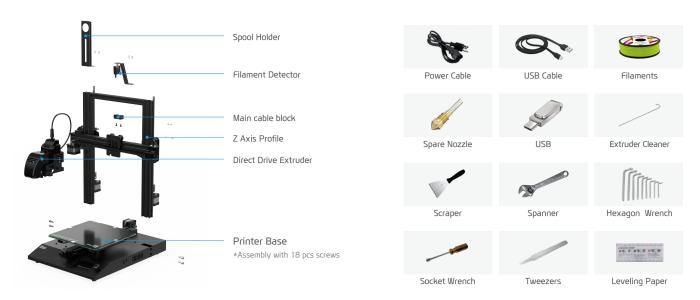

### 3D Printer to be made just 6 Parts assembly

- · Spool Holder
- · Filament Detector
- · Main cable block
- · Z Axis Profile
- · Direct Drive Extruder
- · Printer Base

Wi-Fi Connection

CUBICON

#### **Component & Accessories**

DIY 3D Printer consisting of 6 assembly parts (Full accessories are provided for an assembly, printing, and maintenance)