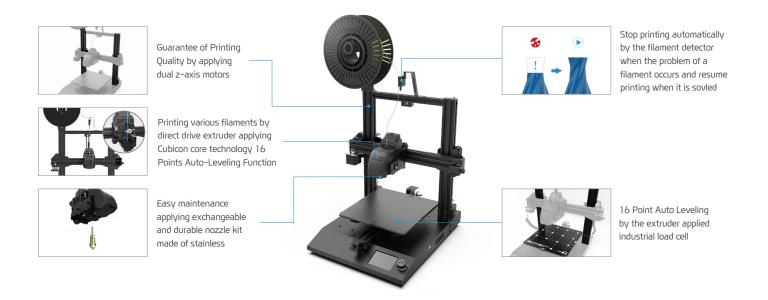

#### **Component & Accessories**

DIY 3D Printer consisting of 6 assembly parts (Full accessories are provided for an assembly, printing, and maintenance)

### Specification

| Technology       | FDM                    | Meterials          | PLA, ABS, TPU                 |
|------------------|------------------------|--------------------|-------------------------------|
| Build Size       | 220 x 220 x 235mm      | Display            | 3.5 Inch Touch Screen         |
| Package Size     | 560 x 480 x 270mm      | SW                 | CuraForCubicon, CURA, Simpify |
| Extrusion System | Direct Drive Extruder  | Interface          | Wi-Fi, USB                    |
| Z Axis Structure | Dual Z Axis            | Power Consumption  | 350W                          |
| Leveling Method  | 16 Point Auto Leveling | Max Printing Speed | 150mm/s                       |