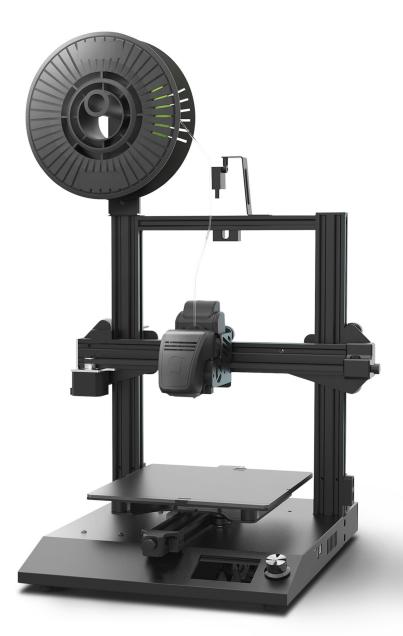

### 3D Printer to be made just 6 Parts assembly

- · Spool Holder
- · Filament Detector
- · Main cable block
- · Z Axis Profile
- · Direct Drive Extruder
- · Printer Base

Wi-Fi Connection

CUBICON