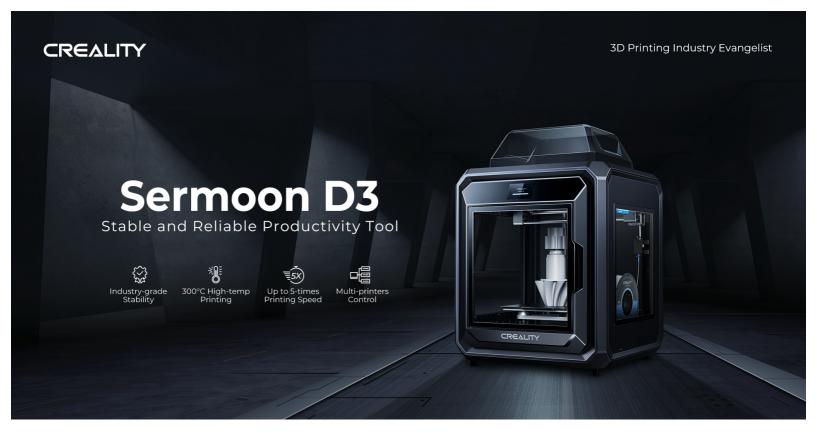

# / Features

## 8,000h Steady Performance

\*\*Sprite\* dual-gear direct extruder matched with an nozzle and a bi-metal (connect titablication).

### 14 Filament Choices

Support most filaments including ABS, PC, TPU, PLA, PA-CF, PET, PETG and ASA for producing various products.

## 5x Printing Speed

## ¬ Big But Also Delicate

BIG BUL AISO DETICATE
300-250×300mm build volume for printing more at a time.
Meanwhile, it delivers 0.1mm printing accuracy.

Remote Control at Scale

Print and monitor remotely with phone or PC after connecting to LAN or Internet. It also allowed monitor is a local property of the CAN or Internet.

### Considerate Safety Features

## Simplified Operations

CR Touch auto-leveling, quick model slicing with Crealtiy Prin

Professional Accessories
Include PC & PEI spring steel sheets --[78 Masher]