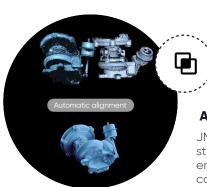

#### **Marker Free Technology**

No marker needed for your scanner.

**Auto Align** 

JMStudio can automatically stitch in most scenarios ensuring seamless connections.