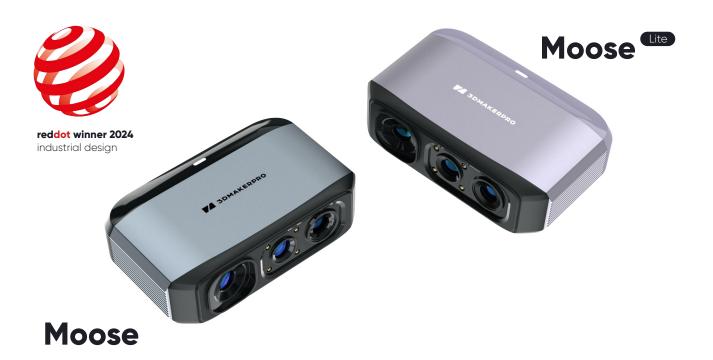

# Moose

Easy Entry to Expert 3D

### Moose

| Accuracy:             |             | <b>Resolution:</b> 0.07mm                   |
|-----------------------|-------------|---------------------------------------------|
| Frame rate:           | 10fps       | Tracking Mode: Al Visual tracking           |
| Work Distance:        | 150-400mm   | Single Capture Range: 200x100mm             |
| Typical object sizes: |             | <b>USB interface:</b> USB2.0                |
| Light source:         | Blue LED    | <b>Color texture:</b> 24-bit color textures |
| Dimensions:           | 120×60×35mm | Weight: 280g                                |

## Moose Lite

| Accuracy:             |             | <b>Resolution:</b> 0.1mm           |
|-----------------------|-------------|------------------------------------|
| Frame rate:           | 10fps       | Tracking Mode: Al Visual tracking  |
| Work Distance:        | 150-400mm   | Single Capture Range: 200x100mm    |
| Typical object sizes: |             | USB interface: USB2.0              |
| Light source:         | NIR         | Color texture: Mono color textures |
| Dimensions:           | 120×60×35mm | Weight: 250g                       |