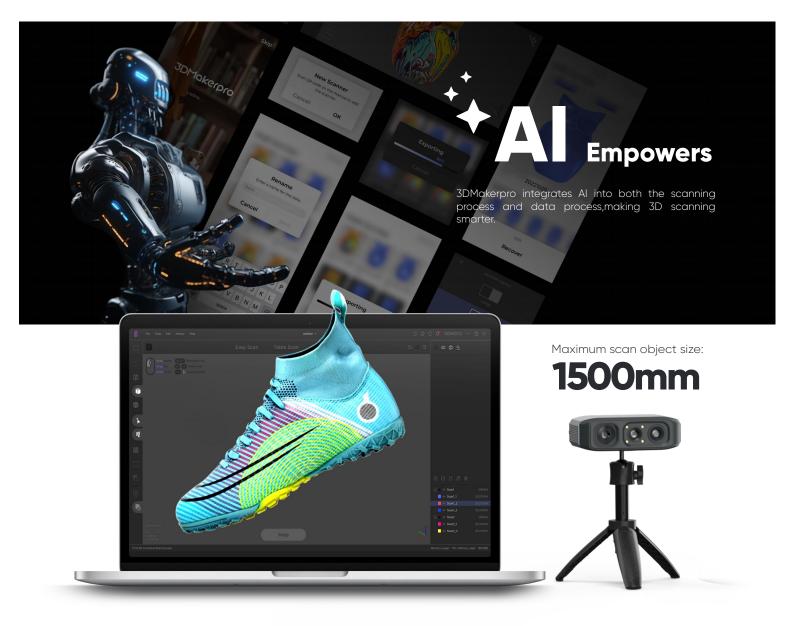

## 3DMAKERPRO







# Moose

Easy Entry to Expert 3D







#### **True-to-life Accuracy**

With blue light and single-frame coding structure light technology, it can achieve 0.03mm accuracy.

#### **Anti-Shake Modules**

Equipped with "Beginner-Friendly" optical anti-shake modules. Up to 100mm scan depth enhanced covering complex models comprehensively.





#### **Marker Free Technology**

No marker needed for your scanner.











**Auto Align** 

JMStudio can automatically stitch in most scenarios ensuring seamless connections.



#### **Scan Performance Parameters:**

### Moose

| Accuracy:             |             | <b>Resolution:</b> 0.07mm                   |
|-----------------------|-------------|---------------------------------------------|
| Frame rate:           | 10fps       | Tracking Mode: Al Visual tracking           |
| Work Distance:        | 150-400mm   | Single Capture Range: 200x100mm             |
| Typical object sizes: |             | <b>USB interface:</b> USB2.0                |
| Light source:         | Blue LED    | <b>Color texture:</b> 24-bit color textures |
| Dimensions:           | 120×60×35mm | Weight: 280g                                |

## Moose Lite

| Accuracy: