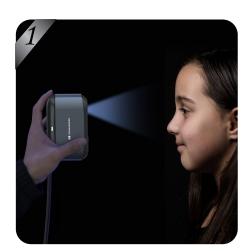

#### **True-to-life Accuracy**

With blue light and single-frame coding structure light technology, it can achieve 0.03mm accuracy.

#### **Anti-Shake Modules**

Equipped with "Beginner-Friendly" optical anti-shake modules. Up to 100mm scan depth enhanced covering complex models comprehensively.

#### **Marker Free Technology**

No marker needed for your scanner.

**Auto Align** 

JMStudio can automatically stitch in most scenarios ensuring seamless connections.