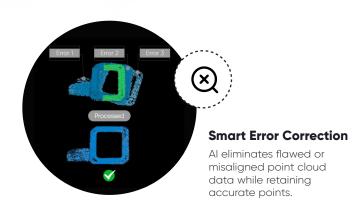

#### **Marker Free Technology**

No marker needed for your scanner.

**Auto Align** 

JMStudio can automatically stitch in most scenarios ensuring seamless connections.