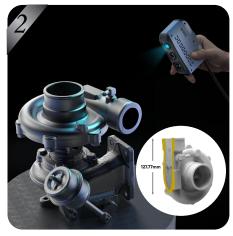

#### **True-to-life Accuracy**

With blue light and single-frame coding structure light technology, it can achieve 0.03mm accuracy.

#### **Anti-Shake Modules**

Equipped with "Beginner-Friendly" optical anti-shake modules. Up to 100mm scan depth enhanced covering complex models comprehensively.

#### **Marker Free Technology**

No marker needed for your scanner.

**Auto Align** 

JMStudio can automatically stitch in most scenarios ensuring seamless connections.