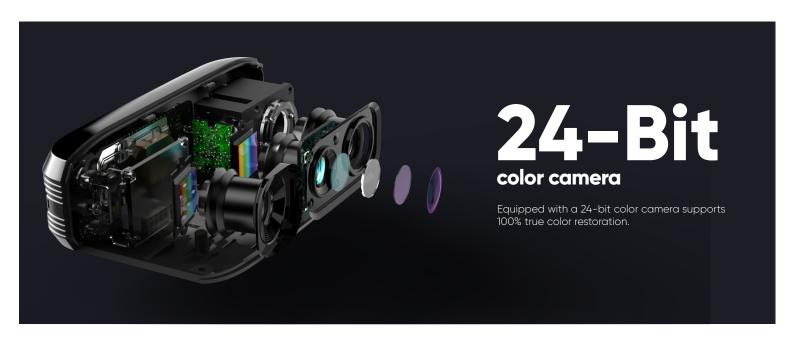

### Moose

| Accuracy:             |             | <b>Resolution:</b> 0.07mm                   |
|-----------------------|-------------|---------------------------------------------|
| Frame rate:           | 10fps       | Tracking Mode: Al Visual tracking           |
| Work Distance:        | 150-400mm   | Single Capture Range: 200x100mm             |
| Typical object sizes: |             | <b>USB interface:</b> USB2.0                |
| Light source:         | Blue LED    | <b>Color texture:</b> 24-bit color textures |
| Dimensions:           | 120×60×35mm | Weight: 280g                                |

## Moose Lite

| Accuracy:             |             | <b>Resolution:</b> 0.1mm           |
|-----------------------|-------------|------------------------------------|
| Frame rate:           | 10fps       | Tracking Mode: Al Visual tracking  |
| Work Distance:        | 150-400mm   | Single Capture Range: 200x100mm    |
| Typical object sizes: |             | USB interface: USB2.0              |
| Light source:         | NIR         | Color texture: Mono color textures |
| Dimensions:           | 120×60×35mm | Weight: 250g                       |