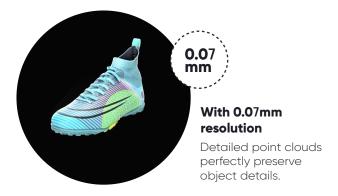

### Moose

| Accuracy:             |             | <b>Resolution:</b> 0.07mm                   |
|-----------------------|-------------|---------------------------------------------|
| Frame rate:           | 10fps       | Tracking Mode: Al Visual tracking           |
| Work Distance:        | 150-400mm   | Single Capture Range: 200x100mm             |
| Typical object sizes: |             | <b>USB interface:</b> USB2.0                |
| Light source:         | Blue LED    | <b>Color texture:</b> 24-bit color textures |
| Dimensions:           | 120×60×35mm | Weight: 280g                                |