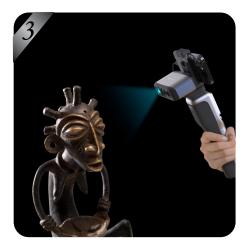

#### **True-to-life Accuracy**

With blue light and single-frame coding structure light technology, it can achieve 0.03mm accuracy.

#### **Anti-Shake Modules**

Equipped with "Beginner-Friendly" optical anti-shake modules. Up to 100mm scan depth enhanced covering complex models comprehensively.

#### **Marker Free Technology**

No marker needed for your scanner.

**Auto Align** 

JMStudio can automatically stitch in most scenarios ensuring seamless connections.